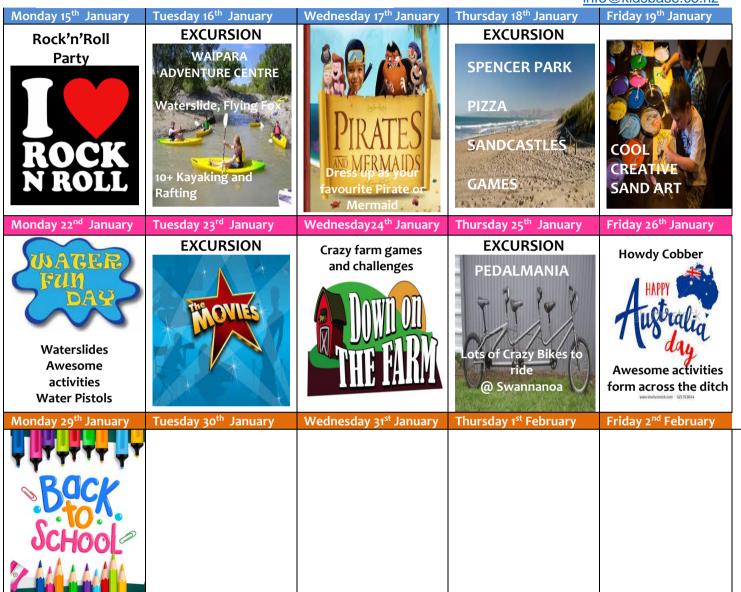

## Linwood North January 2018 Holiday Programme



Kids Base Limited Head Office:

2 Clipper Place Redwood Christchurch, 8051 (03) 354 2906

info@kidsbase.co.nz



## WHAT TO BRING EACH DAY:

 Lunch \* water bottle \* sunscreen \* hat \* jacket \*appropriate clothing for indoor, outdoor activities and excursions

## ALL DAYS ALSO INCLUDE THE FOLLOWING:

- Morning and Afternoon Tea
- Supervised Free Play with an extensive range of indoor/outdoor sports equipment, board games, craft materials, educational games, electronics and technology, and lots more
- Indoor/Outdoor play relative to weather
- Structured team games and activities